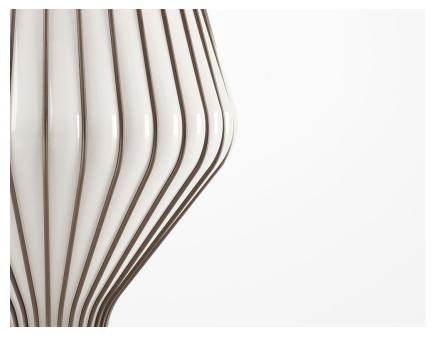

#### Description

Pendant lamp with white blown glass diffuser with rust-plated metal structure.

### Material

Glass - Metal

#### Available diffuser colours

White

Other colours available

#### Available structure colours

Pendant

Satin-finish burnished

Other colours available