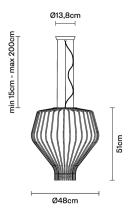

# :Fabbian

# SAYA

# F47A1301

Gio Minelli & Marco Fossati





#### Description

Pendant lamp with white blown glass diffuser with rust-plated metal structure.



#### **Dimensions**



Voltage

220-240V

Socket

1xF27

#### Light source and alternative bulbs

cod. A10231C01

E27 1x22W - LED Max Watt. 150W

### Material

Glass - Metal

#### Available diffuser colours

White

Other colours available

#### Available structure colours

Pendant

Satin-finish burnished

Other colours available

# Not included accessories

Bulb

# Weight Lamp

Net: 0 kg

# Packaging

Gross weight: 0 kg Volume: 0 m³ Number of boxes: 2

#### In the same family



Pendant

## Specs



IP20