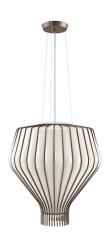

#### Description

Pendant lamp with white blown glass diffuser with rust-plated metal structure.

### Material

Glass - Metal