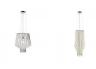

#### Description

Pendant lamp with white blown glass diffuser with rust-plated metal structure.

#### Available diffuser colours

White

Other colours available

#### Available structure colours

Pendant

Satin-finish burnished

Other colours available